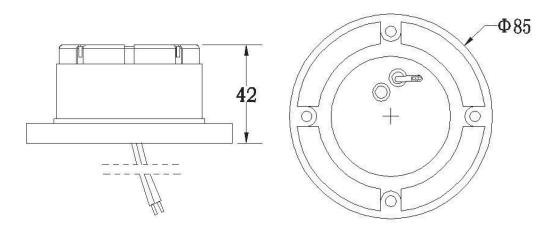

## **Diagram**

## **Specification**

| Model           | NEPTHS            |
|-----------------|-------------------|
| Sound           | 1 Tone            |
| Output          | 108±5DB           |
| Dimensions      | 85 Dia x 42H (mm) |
| Working Voltage | 6-15VDC           |
| Rated Voltage   | 12VDC             |
| Rated Current   | 150±50 mA         |